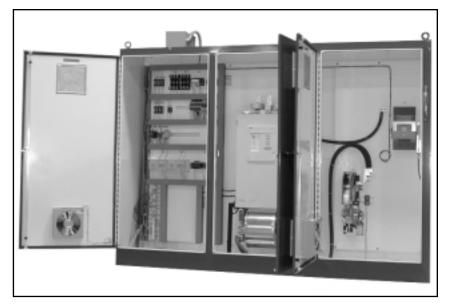

- PLC for monitoring push-button functions as well as faults from the motor and drive
- A NEMA 12 enclosure houses all of the control equipment

#### **Standard Items**

- NEMA 12 control enclosure to house control components
- Magnetic pickup or encoder for speed feedback
- · 1000 amp rated motor contactor
- · Main line circuit breaker
- · System is fused for protection
- Operator panel with front-end controller and push-buttons wired and ready to mount into your operator station
- PLC fully programmed
- · Fully wired and tested